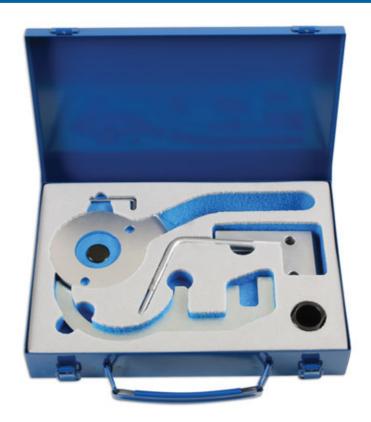

## **Timing Chain Tool Kit - for BMW**

This kit provides the essential tools required to check and set the camshaft and crankshaft timing on the post 2014 BMW MINI 1.5L 3 cylinder (B37) and 2.0L 4 cylinder (B47) diesel engines.

## **Additional Information**

- BMW Applications include: 1 Series (2015 2019), 2 Series (2014 2020), 3 Series (2015 2020), 4 Series (2015 2021), 5 Series (2014 2017), X1 (2015 2022), X3 (2014 2017), X4 (2014 2018) & X5 (2015 2018).
- MINI Applications include: Clubman (from 2015), Mini Hatch & Convertible (2014 2020), Countryman (from 2018).
- Equivalent to OEM 11 4 120, 2 347 904, 2 365 488, 2 288 380, 11 8 760, 11 8 740 & 11 8 030.
- Designed to be used in accordance with OEM instructions.
- · Made in Sheffield.