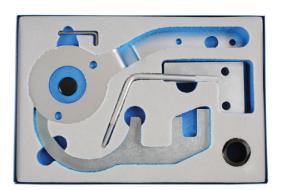

## **Timing Chain Tool Kit - for BMW**

This kit provides the essential tools required to check and set the camshaft and crankshaft timing on the post 2014 BMW MINI 1.5L 3 cylinder (B37) and 2.0L 4 cylinder (B47) diesel engines.

## **Additional Information**

- BMW Applications include: 1 Series (2015 2019), 2 Series (2014 2020), 3 Series (2015 2020), 4 Series (2015 2021), 5 Series (2014 2017), X1 (2015 2022), X3 (2014 2017), X4 (2014 2018) & X5 (2015 2018).
- MINI Applications include: Clubman (from 2015), Mini Hatch & Convertible (2014 2020), Countryman (from 2018).
- Equivalent to OEM 11 4 120, 2 347 904, 2 365 488, 2 288 380, 11 8 760, 11 8 740 & 11 8 030.
- Designed to be used in accordance with OEM instructions.
- · Made in Sheffield.